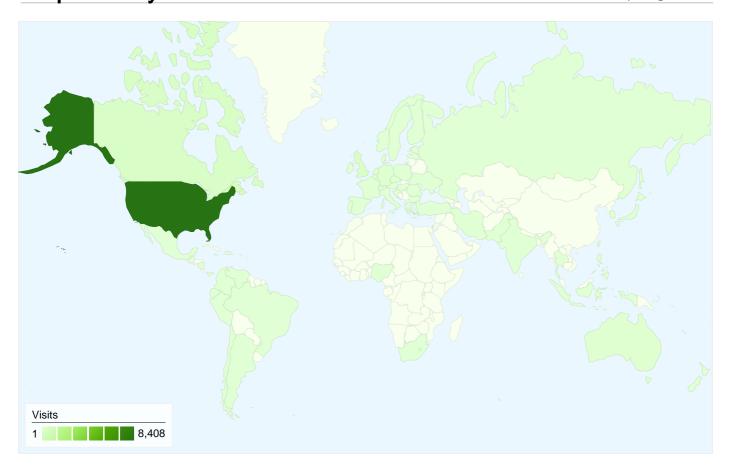

## 9,913 visits came from 67 countries/territories

| Visits 9,913 % of Site Total: 100.00% | Pages/Visit 2.91 Site Avg: 2.91 (0.00%) | <b>00:03:12</b> |             | % New Visits<br>74.31%<br>Site Avg:<br>74.21% (0.14%) | <b>62.89</b><br>Site Avg | Bounce Rate<br>62.89%<br>Site Avg:<br>62.89% (0.00%) |  |
|---------------------------------------|-----------------------------------------|-----------------|-------------|-------------------------------------------------------|--------------------------|------------------------------------------------------|--|
| Country/Territory                     |                                         | Visits          | Pages/Visit | Avg. Time on Site                                     | % New Visits             | Bounce Rate                                          |  |
| United States                         |                                         | 8,408           | 3.03        | 00:03:21                                              | 72.79%                   | 61.92%                                               |  |
| Canada                                |                                         | 353             | 2.72        | 00:03:24                                              | 74.22%                   | 63.74%                                               |  |
| United Kingdom                        |                                         | 286             | 2.56        | 00:02:44                                              | 80.07%                   | 66.78%                                               |  |
| Israel                                |                                         | 262             | 1.58        | 00:01:31                                              | 91.98%                   | 79.01%                                               |  |
| Germany                               |                                         | 131             | 2.51        | 00:02:44                                              | 87.79%                   | 53.44%                                               |  |
| Australia                             |                                         | 86              | 1.43        | 00:01:49                                              | 93.02%                   | 73.26%                                               |  |
| France                                |                                         | 45              | 1.47        | 00:01:09                                              | 93.33%                   | 68.89%                                               |  |
| Netherlands                           |                                         | 34              | 1.71        | 00:02:14                                              | 61.76%                   | 64.71%                                               |  |
| Portugal                              |                                         | 30              | 1.67        | 00:00:56                                              | 66.67%                   | 73.33%                                               |  |
| (not set)                             |                                         | 24              | 1.67        | 00:02:43                                              | 87.50%                   | 70.83%                                               |  |
|                                       |                                         |                 |             |                                                       |                          | 1 - 10 of 67                                         |  |